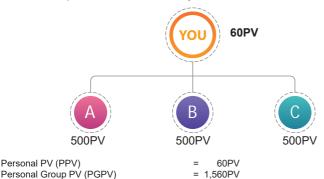

## CASE 2

If YOU have acquired 60PV and each one of your downline achieved 500PV:

You are not qualified to receive any bonus because your Personal PV is less than 100 PPV. To qualify for Group Bonus, YOU must have a minimum of 100PPV.