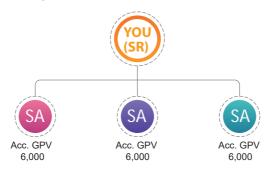

# 8. Hand Phone Cash Incentive (RM1,050) - One Time Only

When you have 3 immediate SA's who achieved 6,000 Accumulated GPV, then you will be entitled to receive this **One Time** Hand Phone Cash Incentive amounting to RM1,050.

# 9. Overseas Trip Cash Incentive (RM7,000) - One Time Only

When you have 5 immediate downlines who have received their Hand Phone Cash Incentive, then you will be entitled to receive this **One Time** Overseas Trip Cash Incentive amounting to RM7,000.