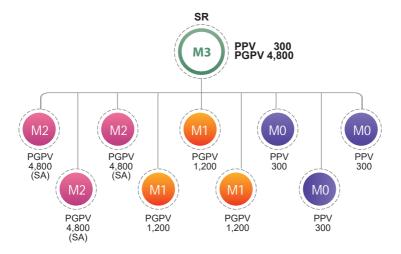

## 3rd Month

# Congratulations! You have successfully promoted 3 direct Star Agent under you, and therefore you are now a Star Ruby.

 Personal PV/SV (PPV/ PSV)
 = 300PV/SV

 Personal Group PV/SV (PGPV/ PGSV)
 = 4,800PV/SV

 Diamond Group PV/SV (DGPV/DGSV)
 = 19,200PV

Your Bonus Income

(A) Star Group Bonus 19.200SV X 31% = RM5.952 Less: Downlines Bonus = ( 4,800SV X 25% X 3) + ( 1,200SV X 12% X 3) 300SV X 9% X 3) = (RM4,113)RM 1,839 (B) Development Bonus 1st Level QSA = 4,800SV X 3 X 5% RM 720 (C) HP Cash Incentive RM1,050 YOUR Bonus Income RM3,609 =