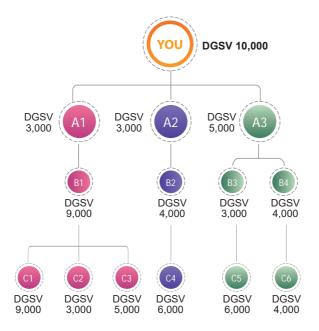

## CASE 1

YOU are an Executive Senior Star Diamond (ESSD) and have qualified for 37% Star Group Bonus. Every Circle (from A1 to C6) represents a SD and above.

All SDs have qualified for 37% Star Group Bonus.

## YOUR Leadership Bonus:

1st Level qualified SD:

A1 + A2 + A3 = 11,000SV X 5.0% = RM 550

2nd Level and below qualified SD:

B1 + C1 + C2 + C3 + B2 + C4 + B3 + B4 = 43,000SV X 4.8% = RM2,064 C5 + C6 = 10,000SV X 1.8% = RM 180

YOUR Leadership Bonus RM2,794

<sup>&</sup>quot;The statements made on this page are hypothetical and merely meant to describe and explain the mechanisms of the Compensation plan and its various bonus features. Any statements made on this page are not meant as earnings claims, nor do they represent any promises or guarantees of specific earnings or earning potential. Specific earnings will be influenced by many factors."