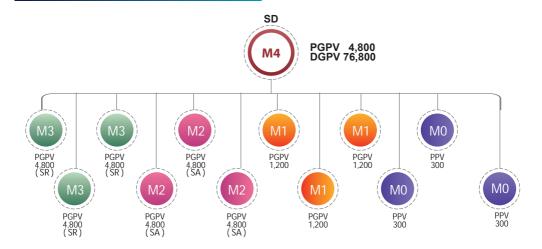

Congratulations! You have successfully promoted 6 SA (1st Generation) and have also met the 2,500DGPV quota. Hence you are now a Star Diamond.

 Personal PV/SV (PPV/ PSV)
 =
 300PV/SV

 Personal Group PV/SV (PGPV/ PGSV)
 =
 4,800PV/SV

 Diamond Group PV/SV (DGPV/ DGSV)
 =
 76,800PV/SV

Your Bonus Income

(A) Star Group Bonus = 76,800SV X 37% = RM28,416

Less: Downlines Bonus = ( 19,200SV X 31% X 3) + ( 4,800SV X 25% X 3)

+ ( 1,200SV X 12% X 3)

 $+ (300SV \times 9\% \times 3) = (RM21,969)$  RM 6,447.00

(B) Development Bonus

1st Level QSA = 4,800SV X 6 X 5% = RM 1,440

2nd Level QSA = 4,800SV X 9 X 4% = RM 1,728 RM 3,168.00

(C) International Profit Sharing Assumption:-