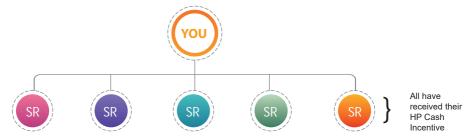

# 9. Overseas Trip Cash Incentive (RM7,000) - One Time Only

When you have 5 immediate downlines who have received their Hand Phone Cash Incentive, then you will be entitled to receive this **One Time** Overseas Trip Cash Incentive amounting to RM7,000.

## **EXAMPLE**

After you have 5 immediate downlines who have received their Hand Phone Cash Incentive, then you are qualified for this One Time Overseas Trip Cash Incentive.

#### Therefore:

Once YOU have fulfilled the requirement, YOU are qualified for One Time Overseas Trip Cash Incentive amounting to RM7,000.

<sup>&</sup>quot;The statements made on this page are hypothetical and merely meant to describe and explain the mechanisms of the Compensation plan and its various bonus features. Any statements made on this page are not meant as earnings claims, nor do they represent any promises or guarantees of specific earnings or earning potential. Specific earnings will be influenced by many factors."