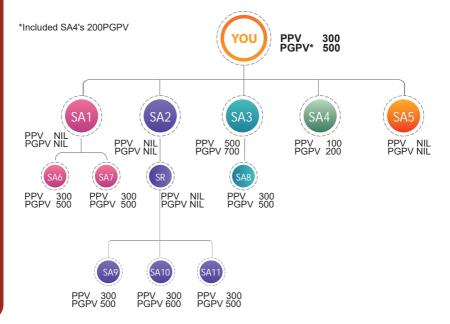

If YOU are a Star Ruby (SR) with **5 SAs** (1st Generation), 300PPV and 500PGPV. At the same time, YOU have downlines with the status of Star Ruby (SR) and Star Agent (SA). Some of the SR or SA are inactive (i.e. SA1, SA2, SA5 & SR):

## Therefore:

YOU are entitled to 35% of Star Group Bonus even you have only 3 qualified SA lines. It is because YOU have 5 SAs (1st Generation) and obtained 4,300DGPV.

<sup>&</sup>quot;The statements made on this page are hypothetical and merely meant to describe and explain the mechanisms of the Compensation plan and its various bonus features. Any statements made on this page are not meant as earnings claims, nor do they represent any promises or guarantees of specific earnings or earning potential. Specific earnings will be influenced by many factors."