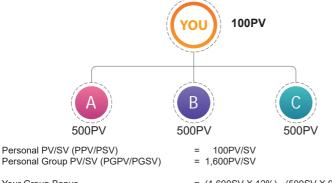

## CASE 1

If in the first month you have acquired 100PV and sponsored 3 new distributors with 500PV each:

Your Group Bonus

= (1,600SV X 12%) - (500SV X 9%) - (500SV X 9%) - (500SV X 9%) = RM192 - RM45 - RM45 - RM45

= RIVI192 - RIVI45 - RIVI45 - F

= RM57.00

#### Therefore:

Your Group Bonus is RM57.00 and Group Bonus for A, B and C is RM45.00 each.