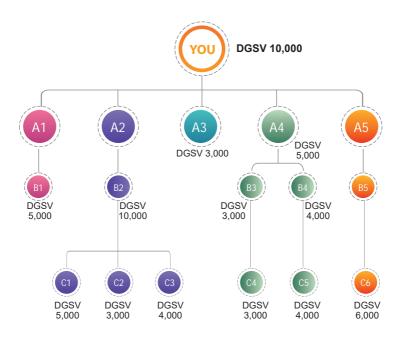

## CASE 1

YOU are an Executive Senior Star Diamond (ESSD) and have qualified for 37% Star Group Bonus. Every Circle (from A1 to C6) represents a SD and above.

All SDs have qualified for 37% Star Group Bonus.

## YOUR Leadership Bonus:

1st Level qualified SD:

A1 + A2 + A3 = 11,000SV X 5.0% = RM 550

2nd Level and below qualified SD:

B1 + C1 + C2 + C3 + B2 + C4 + B3 + B4 = 43,000SV X 4.8% = RM2,064 C5 + C6 = 10,000SV X 1.8% = RM 180

YOUR Leadership Bonus RM2,794

<sup>&</sup>quot;The statements made on this page are hypothetical and merely meant to describe and explain the mechanisms of the Compensation plan and its various bonus features. Any statements made on this page are not meant as earnings claims, nor do they represent any promises or guarantees of specific earnings or earning potential. Specific earnings will be influenced by many factors."