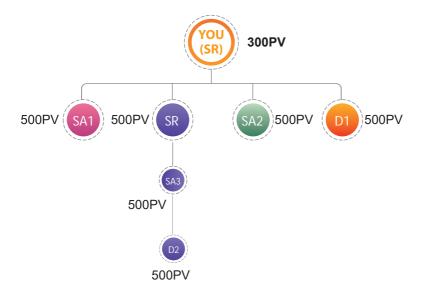

## CASE 1

If YOU are a Star Ruby (SR) and have sponsored 3 Star Agents (SA) and 2 distributors:

 Personal PV (PPV)
 = 300PV

 Personal SV (PSV)
 = 300SV

 Personal Group PV (PGPV)
 = 1,800PV

 Personal Group SV (PGSV)
 = 1,800SV

Your Star Group Bonus

- = (4,800SV X 31%) (1,000SV X 25%)
  - (1,000SV X 25%) (1,000SV X 25%)
- (1,000SV X 12%) (500SV X 9%)
- = RM1,488 RM250 RM250
- RM250 RM120 RM45
- = RM573.00

## Therefore:

Your Star Group Bonus is RM573.00. SA1, SA2 and SA3 will earn RM250.00 each. Group Bonus for D1 is RM120.00 and D2 is RM45.00

If YOU are a Star Diamond with 6 SAs (1st Generation), 300PPV and 600 PGPV. At the same time, YOU have some downlines with the status of Star Ruby (SR) and Star Agent (SA) who have at least 300PPV.