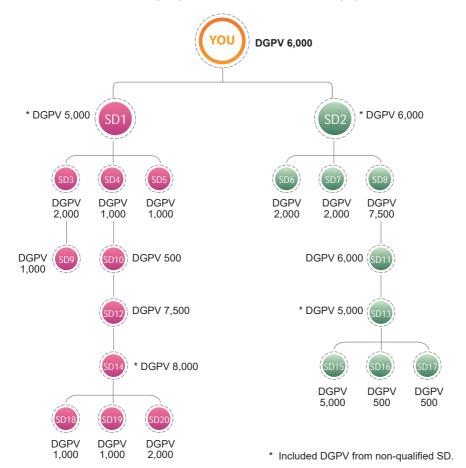

## **EXAMPLE**

YOU are a Senior Star Diamond (SSD) and have downlines of Star Diamond (SD) and above.

Non-qualified SD : SD3, SD4, SD5, SD6, SD7, SD9, SD10, SD16, SD17, SD18, SD19 & SD20

Qualified SD : YOU, SD1, SD2, SD8, SD11, SD12, SD13, SD14 & SD15

## Assumptions: -

- i) 1 PV equals to 1 SV.
- ii) The are 68 Star Diamonds and above in the company and the Total IPS Point is 500,000 points.
- iii) Total company's sales for that particular month is 2,000,000 SV.

IPS Point for YOU:

| YOU                    | 6,000  | Χ | 100% |
|------------------------|--------|---|------|
| 1st Level: SD1 + SD2   | 11,000 | Χ | 50%  |
| 2nd Level: SD12 +SD8   | 15,000 | Χ | 40%  |
| 3rd Level: SD14 + SD11 | 14,000 | Χ | 30%  |
| 4th Level: SD13        | 5,000  | Χ | 20%  |
| 5th Level: SD15        | 5,000  | Χ | 10%  |
|                        |        |   |      |

**DGSV** 

= 6,000 = 4,200 = 1,000 = 500

IPS points = 6,000

= 5,500

YOUR Total IPS Point

23,200

## Therefore:

**YOUR International Profit Sharing** 

= 2% X 2,000,000SV X  $\frac{23,200 \text{ pts}}{500,000 \text{ pts}}$ 

= RM1,856.00

International Profit Sharing