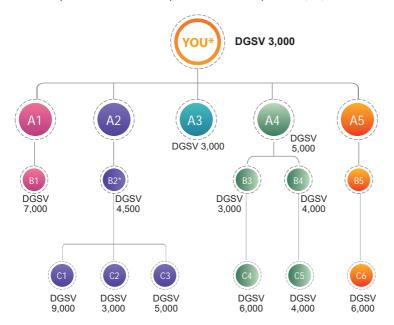

YOU are an Executive Double Diamond (EDD) and have qualified for 37% Star Group Bonus. Every Circle (from A1 to C6) represents a SD and above.

All SDs have qualified for 37% Star Group Bonus with the exception of A1,A2, A5 & B5

## YOUR Leadership Bonus:

1st Level qualified SD:
B1 + B2 + A3 + A4 + C6 = 29,000SV X 5.0% = RM1,450

2nd Level and below qualified SD:
C1 + C2 + C3 + B3 + B4 = 19,000SV X 6.5% = RM1,235
C4 + C5 = 7,000SV X 3.5% = RM 245

YOUR Leadership Bonus

<sup>&</sup>quot;The statements made on this page are hypothetical and merely meant to describe and explain the mechanisms of the Compensation plan and its various bonus features. Any statements made on this page are not meant as earnings claims, nor do they represent any promises or guarantees of specific earnings or earning potential. Specific earnings will be influenced by many factors."