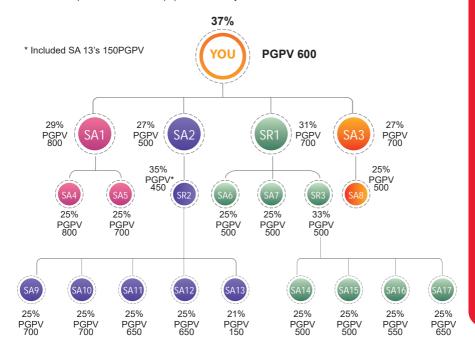

## Therefore:

Your Star Group Bonus is RM573.00. SA1, SA2 and SA3 will earn RM250.00 each. Group Bonus for D1 is RM120.00 and D2 is RM45.00

If YOU are a Star Diamond with 6 SAs (1st Generation), 300PPV and 600 PGPV. At the same time, YOU have some downlines with the status of Star Ruby (SR) and Star Agent (SA) who have at least 300PPV.

The Star Group Bonus entitlement (%) for YOU and your downlines will be as follow:

# Star Group Bonus (%)

|      | Status | No of<br>Qualified<br>SA Lines | PPV | PGPV | DGPV   | SGB<br>entitlement<br>(%) |  |
|------|--------|--------------------------------|-----|------|--------|---------------------------|--|
| YOU  | SD     | 4                              | 300 | 600  | 12,200 | 37%                       |  |
| SA1  | SA     | 2                              | 300 | 800  |        | 29%                       |  |
| SA2  | SA     | 1                              | 300 | 500  |        | 27%                       |  |
| SR1  | SR     | 3                              | 300 | 700  | 4,400  | 31%                       |  |
| SR2  | SR     | 4                              | 300 | 450  | 3,150  | 35%                       |  |
| SR3  | SR     | 4                              | 300 | 500  | 2,700  | 33%                       |  |
| SA4  | SA     | 0                              | 300 | 800  |        | 25%                       |  |
| SA13 | SA     | 0                              | 100 | 150  |        | 21%                       |  |