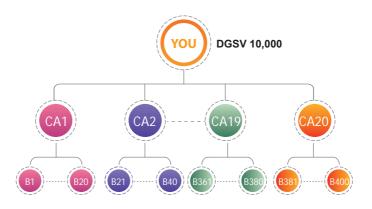

<sup>\*</sup> YOU need to guarantee upline 10,000 DGSV.

<sup>\*</sup> B2 need to guarantee upline 7,500 DGSV.

YOU are a Crown Ambassador (CA) and have 20 first generation Crown Ambassadors (CAs) with 10,000DGSV each. All CAs have 20 Qualified SDs with 10,000 DGSV each.

Therefore: Your Leadership Bonus

1st Level Qualified SD: 10,000DGSV X 20 X 5% 2nd Level Qualified SD: 10,000DGSV X 400 X 10% = RM 10,000 = RM400,000 RM410,000