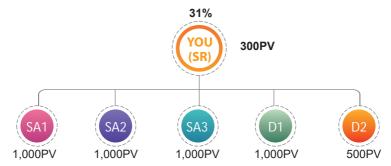

# 3. Star Group Bonus (25%-37%)

## CASE 1

If YOU are a Star Ruby (SR) and have sponsored 3 Star Agents (SA) and 2 distributors:

 Personal PV (PPV)
 = 300PV

 Personal SV (PSV)
 = 300SV

 Personal Group PV (PGPV)
 = 1,800PV

 Personal Group SV (PGSV)
 = 1,800SV

Your Star Group Bonus

- = (4,800SV X 31%) (1,000SV X 25%)
  - (1,000SV X 25%) (1,000SV X 25%)
- (1,000SV X 12%) (500SV X 9%)
- = RM1,488 RM250 RM250
- RM250 RM120 RM45
- = RM573.00

## Therefore:

Your Star Group Bonus is RM573.00. SA1, SA2 and SA3 will earn RM250.00 each. Group Bonus for D1 is RM120.00 and D2 is RM45.00

If YOU are a Star Diamond with 6 SAs (1st Generation), 300PPV and 600 PGPV. At the same time, YOU have some downlines with the status of Star Ruby (SR) and Star Agent (SA) who have at least 300PPV.