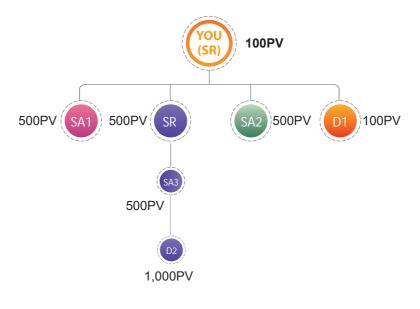

## CASE 1

If YOU are a Star Ruby (SR) and have sponsored 3 Star Agents (SA) and 2 distributors:

 Personal PV (PPV)
 = 300PV

 Personal SV (PSV)
 = 300SV

 Personal Group PV (PGPV)
 = 1,800PV

 Personal Group SV (PGSV)
 = 1,800SV

Your Star Group Bonus

- = (4,800SV X 31%) (1,000SV X 25%)
  - (1,000SV X 25%) (1,000SV X 25%)
- (1,000SV X 12%) (500SV X 9%)
- = RM1,488 RM250 RM250
- RM250 RM120 RM45
- = RM573.00

## Therefore:

Your Star Group Bonus is RM573.00. SA1, SA2 and SA3 will earn RM250.00 each. Group Bonus for D1 is RM120.00 and D2 is RM45.00

If YOU are a Star Diamond with 6 SAs (1st Generation), 300PPV and 600 PGPV. At the same time, YOU have some downlines with the status of Star Ruby (SR) and Star Agent (SA) who have at least 300PPV.